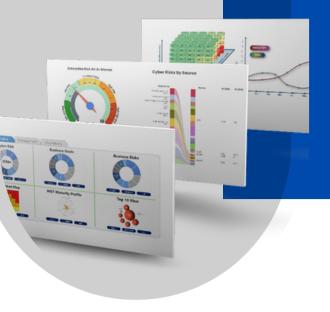

OPTIMEYES.AI CYBER RISK MODELING GENERATED A
NEAR REAL-TIME VIEW OF RISK EXPOSURE, UPGRADED
AUDIT COMMITTEE PRESENTATION WITH DATA DRIVEN
RISK ANALYTICS, EXPANDED CYBER RISK EXPOSURE
ACROSS ADDITIONAL LOCATIONS, PROVIDED VISIBILITY
INTO AGING OF UNRESOLVED VULNERABILITIES AND
PRIORITIZATION OF RISK REMEDIATION, AND CREATED
AN ENTERPRISE-WIDE VIEW OF RISK.